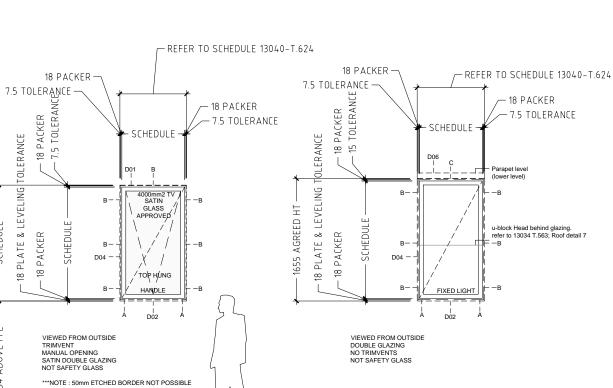

# 7.5 TOLERANCE 18 PACKER 7.5 TOLERANCE SCHEDULE FIXED LIGHT FIXED LIGHT B D01 B