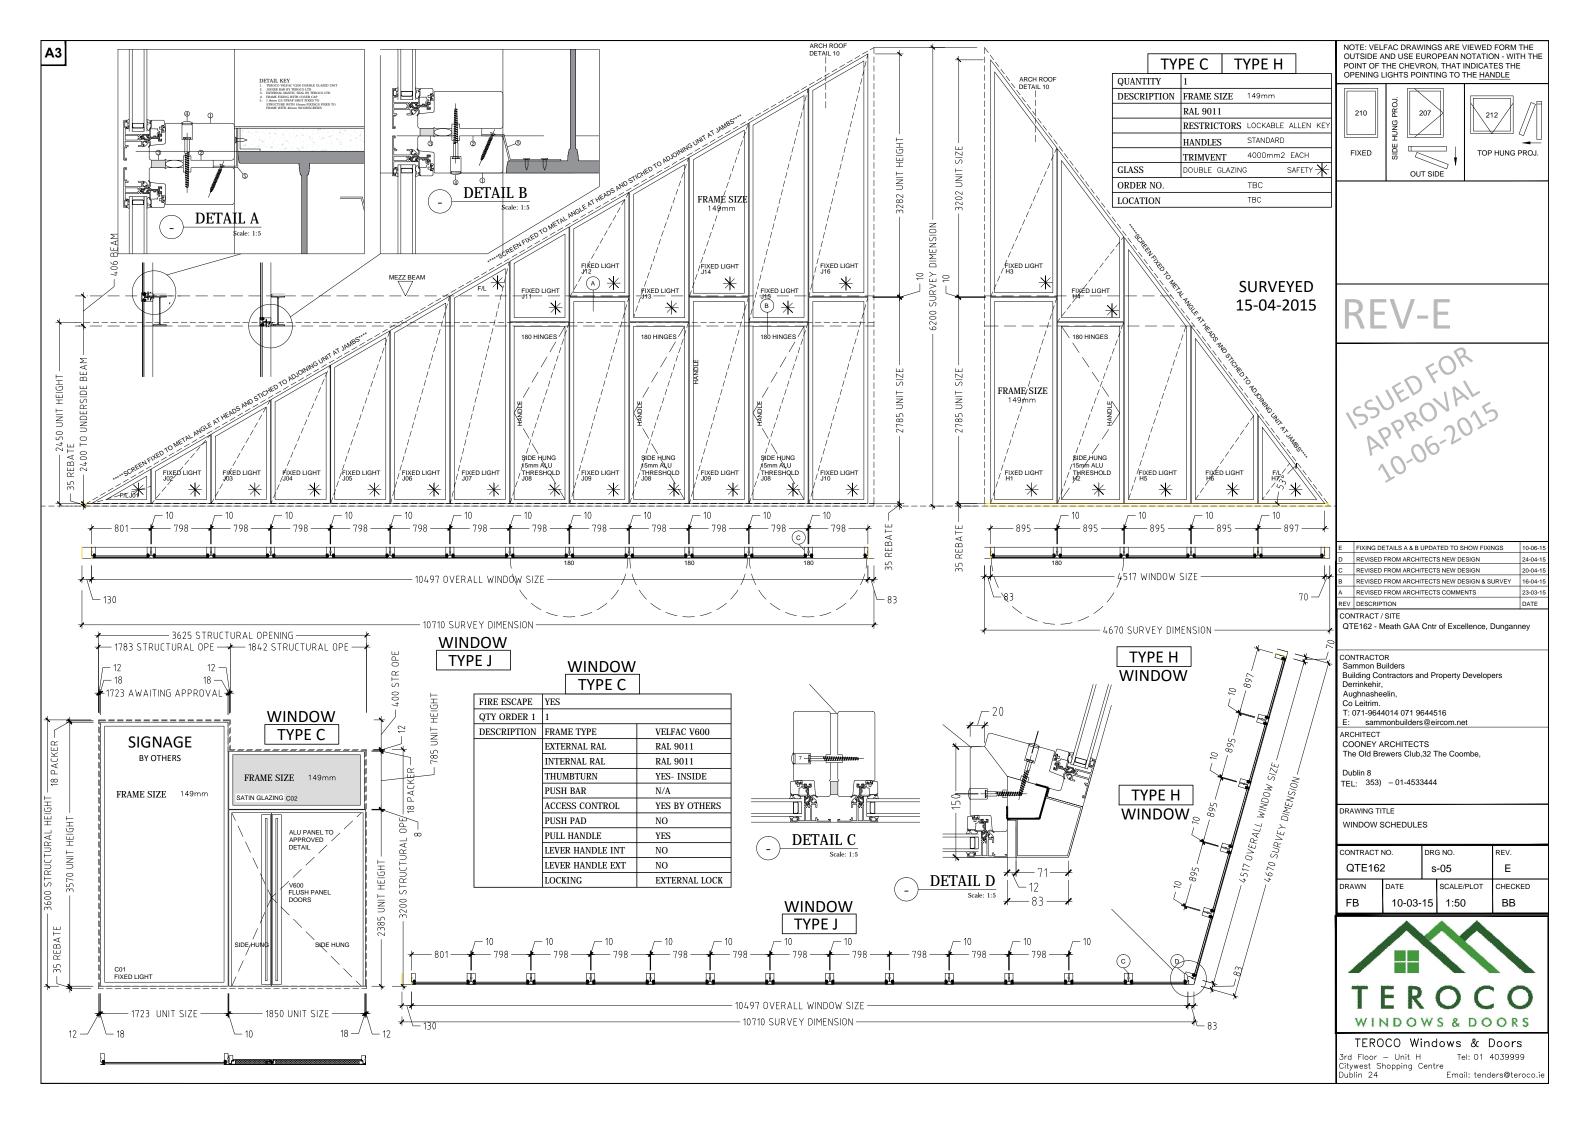

(QTE 162) MEATH GAA

NOTE: VELEAC DRAWINGS ARE VIEWED FORM THE OUTSIDE AND USE EUROPEAN NOTATION - WITH THE POINT OF THE CHEVRON, THAT INDICATES THE

FOR STRUCTION CONSTRUCTION 155UED 2015 31-03-2015

|      | D   | FINAL REVISIONS FROM COMMENTS 31-03-15      | 31-03-15 |
|------|-----|---------------------------------------------|----------|
|      | С   | REVISED FROM ARCHITECTS MARK UPS            | 28-03-15 |
| SIDE | В   | REVISED FROM SURVEY AND ARCHITECTS MARK UPS | 26-03-15 |
|      | Α   | REVISED FROM ARCHITECTS COMMENTS            | 23-03-15 |
| ZING | REV | DESCRIPTION                                 | DATE     |
|      |     |                                             |          |

CONTRACT / SITE QTE162 - Meath GAA Cntr of Excellence, Dunganney

**Building Contractors and Property Developers** Aughnasheelin. T: 071-9644014 071 9644516 sammonbuilders@eircom.net

COONEY ARCHITECTS The Old Brewers Club,32 The Coombe,

Dublin 8 TEL: 353) -01-4533444

DRAWING TITLE WINDOW SCHEDULES

CONTRACT NO QTE162 DRAWN SCALE/PLOT CHECKED FΒ 10-03-15 1:50 BB

TEROCO Windows & Doors

Citywest Shopping Centre Dublin 24 Email: tenders@teroco.ie