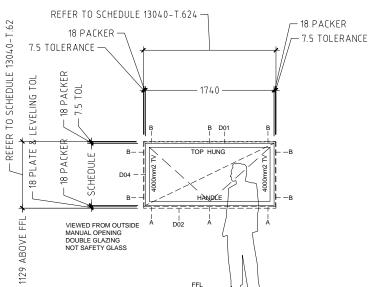

# 7.5 TOLERANCE 18 PACKER 7.5 TOLERANCE SCHEDULE FIXED LIGHT FIXED LIGHT B D01 B