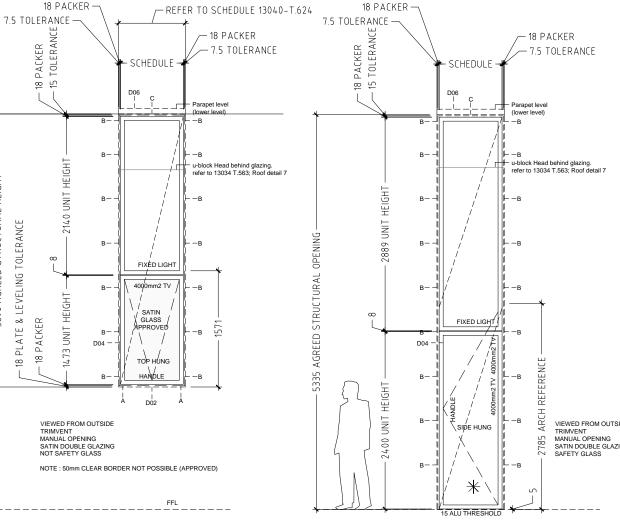

# 7.5 TOLERANCE 18 PACKER 7.5 TOLERANCE SCHEDULE FIXED LIGHT FIXED LIGHT B D01 B