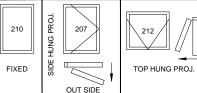

# ORDERED

NOTE: VELEAC DRAWINGS ARE VIEWED FORM THE

207

OUT SIDE

210

FIXED

OUTSIDE AND USE EUROPEAN NOTATION - WITH THE POINT OF THE CHEVRON, THAT INDICATES THE

TOP HUNG PROJ.

TOP HUNG PROJ.

OUT SIDE