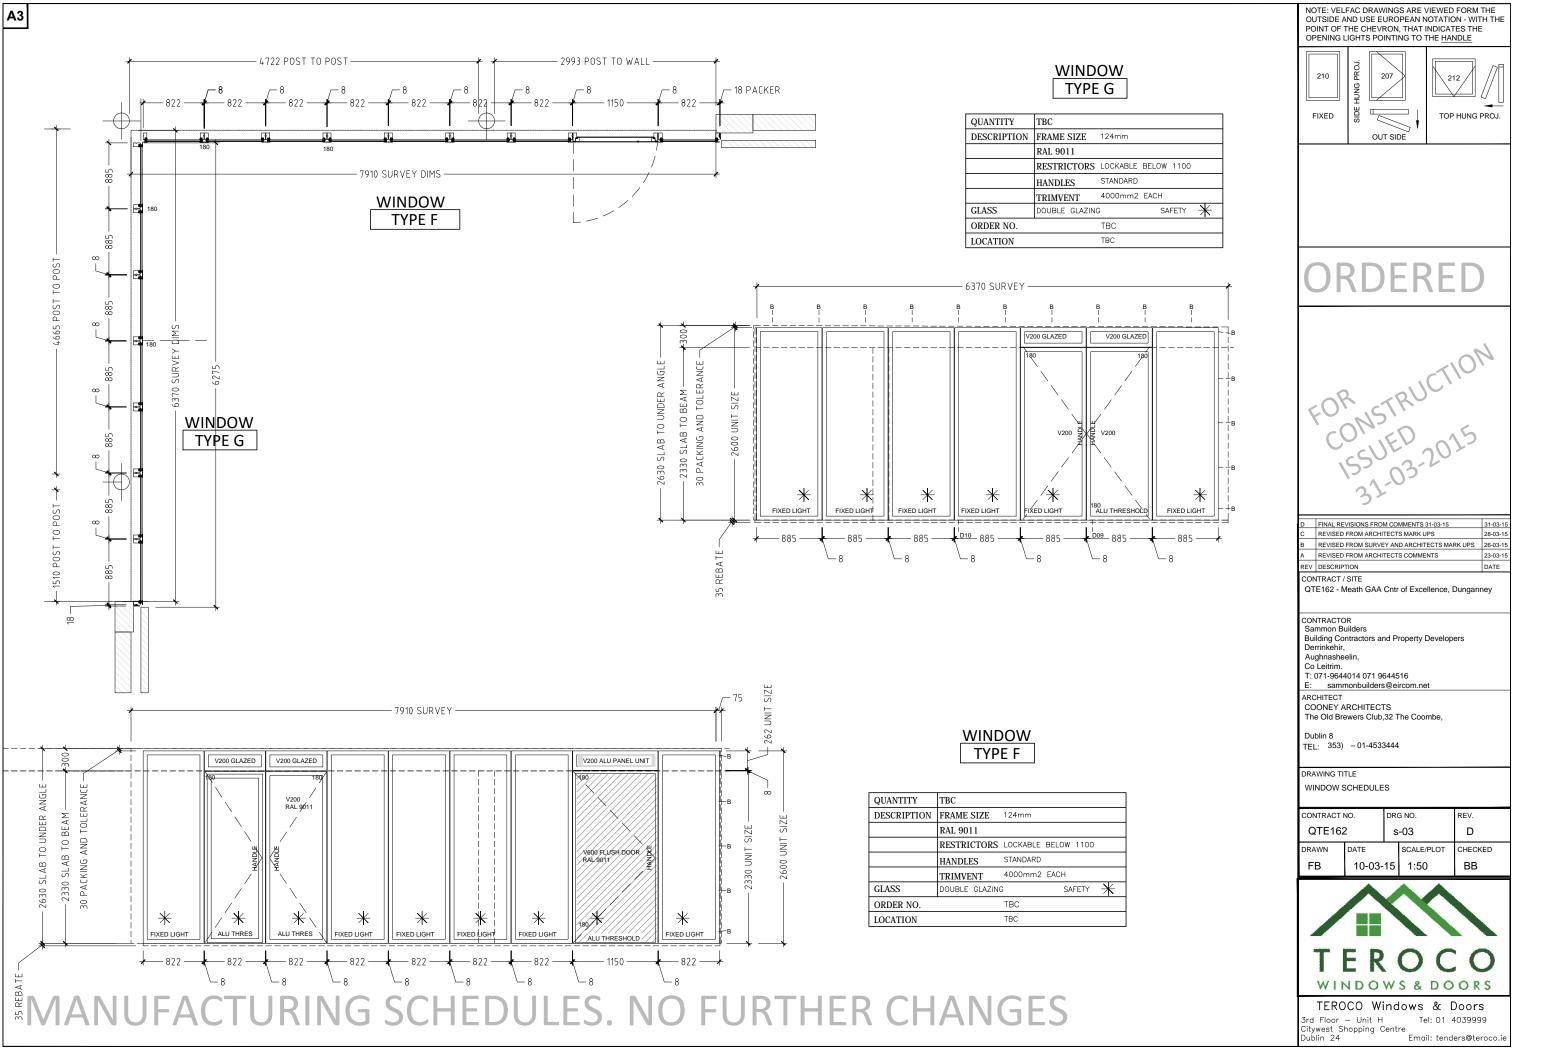

NOTE: VELEAC DRAWINGS ARE VIEWED FORM THE OUTSIDE AND USE EUROPEAN NOTATION - WITH THE POINT OF THE CHEVRON, THAT INDICATES THE

FOR STRUCTION CONSTRUCTION 155UED 2015 31-03-2015

|      | D   | FINAL REVISIONS FROM COMMENTS 31-03-15      | 31-03-15 |
|------|-----|---------------------------------------------|----------|
|      | С   | REVISED FROM ARCHITECTS MARK UPS            | 28-03-15 |
| SIDE | В   | REVISED FROM SURVEY AND ARCHITECTS MARK UPS | 26-03-15 |
|      | Α   | REVISED FROM ARCHITECTS COMMENTS            | 23-03-15 |
| ZING | REV | DESCRIPTION                                 | DATE     |
|      |     |                                             |          |

CONTRACT / SITE QTE162 - Meath GAA Cntr of Excellence, Dunganney

**Building Contractors and Property Developers** Aughnasheelin. T: 071-9644014 071 9644516 sammonbuilders@eircom.net

COONEY ARCHITECTS The Old Brewers Club,32 The Coombe,

Dublin 8 TEL: 353) -01-4533444

DRAWING TITLE WINDOW SCHEDULES

CONTRACT NO QTE162 DRAWN SCALE/PLOT CHECKED FΒ 10-03-15 1:50 BB

TEROCO Windows & Doors

Citywest Shopping Centre Dublin 24 Email: tenders@teroco.ie