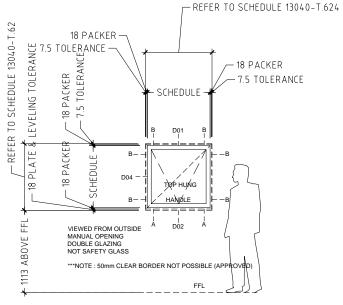

# 7.5 TOLERANCE 18 PACKER 7.5 TOLERANCE SCHEDULE FIXED LIGHT FIXED LIGHT B D01 B