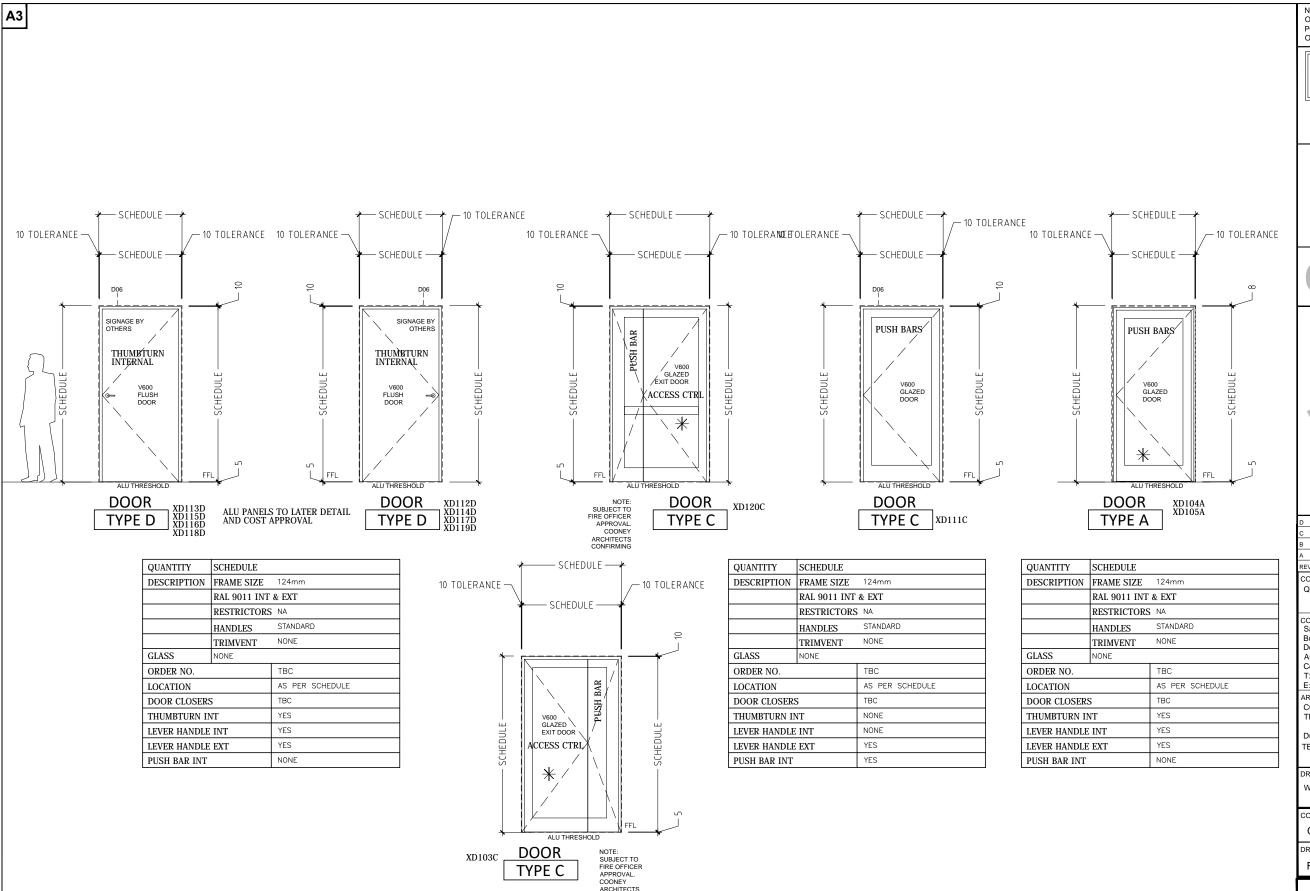

RESTRICTORS LOCKABLE BELOW 1100

TBC

SAFETY

DESCRIPTION FRAME SIZE 124mm

RAL 9011

HANDLES

TRIMVENT

DOUBLE GLAZING

QUANTITY

GLASS

ORDER NO.

LOCATION

| QUANTITY    | TBC           |                     |
|-------------|---------------|---------------------|
| DESCRIPTION | FRAME SIZE    | 124mm               |
|             | RAL 9011      |                     |
|             | RESTRICTORS   | LOCKABLE BELOW 1100 |
|             | HANDLES       | STANDARD            |
|             | TRIMVENT      | 4000mm2 EACH        |
| GLASS       | DOUBLE GLAZIN | G SAFETY 💥          |
| ORDER NO.   | ·             | TBC                 |
| LOCATION    |               | TBC                 |

RAL 9011

HANDLES

TRIMVENT

DOUBLE GLAZING

QUANTITY

GLASS

ORDER NO.

LOCATION

| QUANTITY    | TBC            |          |     |       |   |   |
|-------------|----------------|----------|-----|-------|---|---|
| DESCRIPTION | FRAME SIZE     | 124mm    |     |       |   |   |
|             | RAL 9011       |          |     |       |   |   |
|             | RESTRICTORS    | NONE     |     |       |   |   |
|             | HANDLES        | STANDARD |     |       |   |   |
|             | TRIMVENT       | 4000mm2  | EAC | +     |   |   |
| GLASS       | DOUBLE GLAZING | 3        |     | SAFET | Y | * |
| ORDER NO.   |                | TBC      |     |       |   |   |
| LOCATION    | •              | TBC      |     |       |   |   |

CHECKED BB

Tel: 01 4039999

| QUANTITY    | TBC            |          |       |      |   |
|-------------|----------------|----------|-------|------|---|
| DESCRIPTION | FRAME SIZE     | 124mm    |       |      |   |
|             | RAL 9011       |          |       |      |   |
|             | RESTRICTORS    | LOCKABLE | BELOW | 1100 |   |
|             | HANDLES        | STANDARD |       |      |   |
|             | TRIMVENT       | 4000mm2  | EACH  |      |   |
| GLASS       | DOUBLE GLAZING | 3        | SA    | FETY | * |
| ORDER NO.   |                | TBC      |       |      |   |
| LOCATION    |                | TBC      |       |      | · |

QUANTITY
TBC

DESCRIPTION FRAME SIZE 124mm

RAL 9011

RESTRICTORS LOCKABLE BELOW 1100

HANDLES STANDARD

TRIMVENT 4000mm2 EACH

GLASS DOUBLE GLAZING SAFETY

ORDER NO. TBC

LOCATION TBC

NOTE: VELFAC DRAWINGS ARE VIEWED FORM THE OUTSIDE AND USE EUROPEAN NOTATION - WITH THE POINT OF THE CHEVRON, THAT INDICATES THE OPENING LIGHTS POINTING TO THE HANDLE